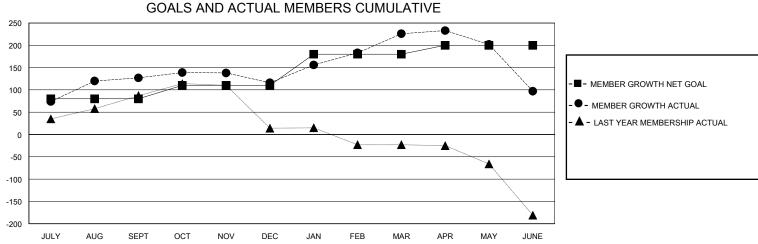

## District 308 A2

Results as of: 6/30/2024

| GMT:          |               | GMT CA      |               |                               |                       |                         |                                                    |  |
|---------------|---------------|-------------|---------------|-------------------------------|-----------------------|-------------------------|----------------------------------------------------|--|
|               | Club          | s           |               | Members RESULTS FOR 2023-2024 |                       |                         |                                                    |  |
|               | RESULTS FOR   | R 2023-2024 |               |                               |                       |                         |                                                    |  |
| QUARTER       | NEW CLUB GOAL | NEW CLUBS   | DROPPED CLUBS | QUARTER MEMB                  | ER GROWTH NET<br>GOAL | MEMBER GROWTH<br>ACTUAL | DROPPED<br>MEMBERS ACTUAL<br>(including transfers) |  |
| JULY/AUG/SEPT | 0             | 0           | 0             | JULY/AUG/SEPT                 | 80                    | 176                     | 41                                                 |  |
| OCT/NOV/DEC   | 1             | 0           | 0             | OCT/NOV/DEC                   | 30                    | 23                      | 29                                                 |  |
| JAN/FEB/MAR   | 0             | 2           | 0             | JAN/FEB/MAR                   | 70                    | 127                     | 14                                                 |  |
| APR/MAY/JUNE  | 0             | 0           | 0             | APR/MAY/JUNE                  | 20                    | 38                      | 160                                                |  |